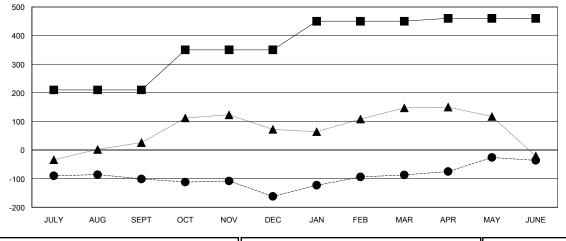

## GOALS AND ACTUAL MEMBERS CUMULATIVE

| ■- | NEW MEMBER GROWTH NET GOAL |  |
|----|----------------------------|--|
| •- | NEW MEMBER GROWTH ACTUAL   |  |

- A - LAST YEAR MEMBERSHIP ACTUAL

| DROPPED CLUBS: 4 |     |
|------------------|-----|
| DROPPED MEMBERS  |     |
| DECEASED         | 15  |
| CLUB CANCELLED   | 59  |
| OTHER            | 402 |
| TOTAL            | 476 |