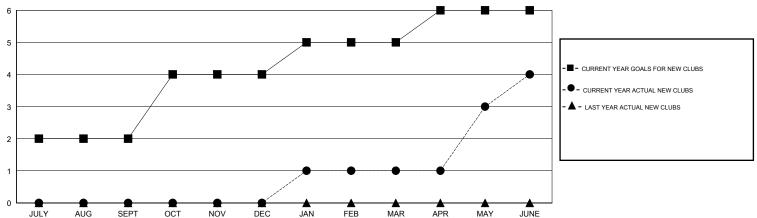

## MONTHLY MEMBERSHIP PROGRESS REPORT

District 317 D

Results as of: 6/30/2017





## GOALS AND ACTUAL NEW CLUBS CUMULATIVE



## GOALS AND ACTUAL MEMBERS CUMULATIVE



| ■- | NEW MEMBER GROWTH NET GOAL |  |
|----|----------------------------|--|
| •- | NEW MEMBER GROWTH ACTUAL   |  |

- A - LAST YEAR MEMBERSHIP ACTUAL

| DROPPED CLUBS: 4 |     |
|------------------|-----|
| DROPPED MEMBERS  |     |
| DECEASED         | 15  |
| CLUB CANCELLED   | 59  |
| OTHER            | 402 |
| TOTAL            | 476 |

| 67 CLUBS OF 89 ADDED 1 OR MORE |   |  |  |
|--------------------------------|---|--|--|
| NEW MEMBERS                    |   |  |  |
|                                |   |  |  |
|                                |   |  |  |
|                                |   |  |  |
|                                | 1 |  |  |

| GENDER DISTRIBUTION |                |  |  |  |
|---------------------|----------------|--|--|-