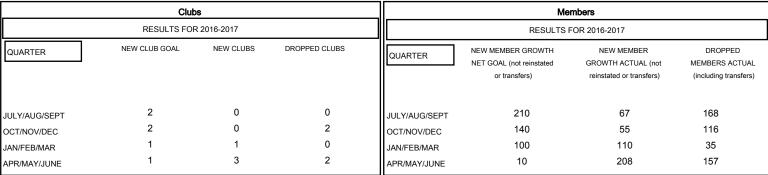

## MONTHLY MEMBERSHIP PROGRESS REPORT

District 317 D

Results as of: 6/30/2017





## GOALS AND ACTUAL NEW CLUBS CUMULATIVE



## GOALS AND ACTUAL MEMBERS CUMULATIVE



| ■- | NEW MEMBER GROWTH NET GOAL |  |
|----|----------------------------|--|
| •- | NEW MEMBER GROWTH ACTUAL   |  |

- A - LAST YEAR MEMBERSHIP ACTUAL

| DROPPED CLUBS: 4 |     |
|------------------|-----|
| DROPPED MEMBERS  |     |
| DECEASED         | 15  |
| CLUB CANCELLED   | 59  |
| OTHER            | 402 |
| TOTAL            | 476 |

| 67 CLUBS OF 89 ADDED 1 OR MORE |   |  |  |
|--------------------------------|---|--|--|
| NEW MEMBERS                    |   |  |  |
|                                |   |  |  |
|                                |   |  |  |
|                                |   |  |  |
|                                | 1 |  |  |

| GENDER DISTRIBUTION |                |  |  |  |
|--